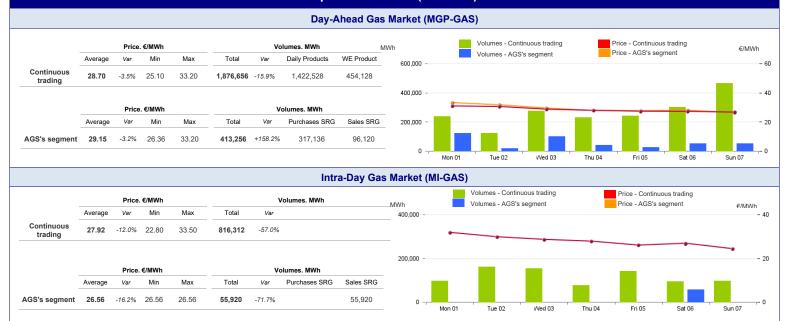

## **Gas Markets**

Spot Gas Market (MP-GAS)

## Week n° 14 from 1 to 7 April 2024

Market for the trading of gas stored (MGS-GAS)

The Total price is calculated as a weighted average price for the total volumes exchanged in each storage system.
To securely manage any expected deviations between overall network injections and withdrawals pursuant to Art. 2.5 of Annex A, AEEGSI's Resolution 312/2016/R/gas
Stored gas trades by Snam Rete Gas (SRG) not included in "Balancing"