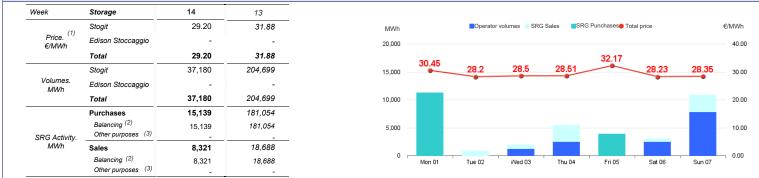

## Week n° 14 from 1 to 7 April 2024

Market for the trading of gas stored (MGS-GAS)

The Total price is calculated as a weighted average price for the total volumes exchanged in each storage system.
To securely manage any expected deviations between overall network injections and withdrawals pursuant to Art. 2.5 of Annex A, AEEGSI's Resolution 312/2016/R/gas
Stored gas trades by Snam Rete Gas (SRG) not included in "Balancing"