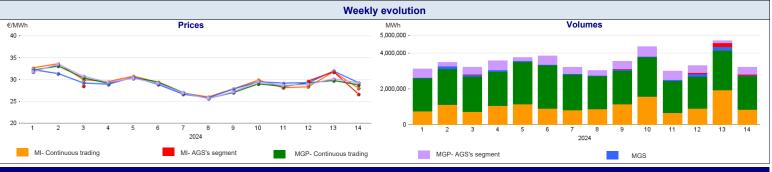

## **Gas Markets**

Spot Gas Market (MP-GAS)

## Week n° 14 from 1 to 7 April 2024

Market for the trading of gas stored (MGS-GAS)

The Total price is calculated as a weighted average price for the total volumes exchanged in each storage system.
To securely manage any expected deviations between overall network injections and withdrawals pursuant to Art. 2.5 of Annex A, AEEGSI's Resolution 312/2016/R/gas
Stored gas trades by Snam Rete Gas (SRG) not included in "Balancing"